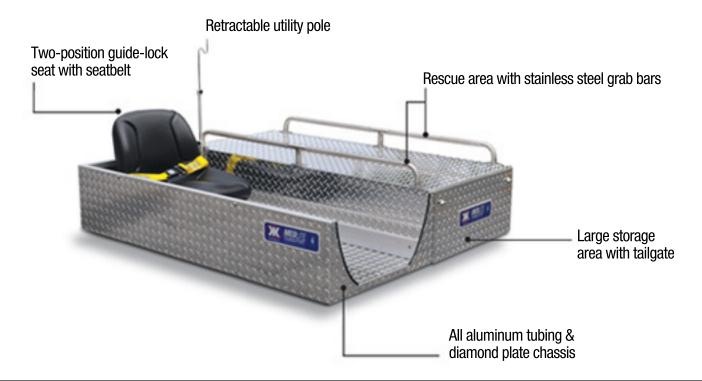

## PRICE: \$3,350.00 + SHIPPING

- All aluminum tubing & diamond plate chassis
- Two-position guide-lock seat with seatbelt
- Accommodates a long board or stokes basket (not included)
- Ten Velcro D-loop straps included
- 9 cubic feet of enclosed storage area
- Retractable utility pole
- Stainless steel grab bars on the rescue area