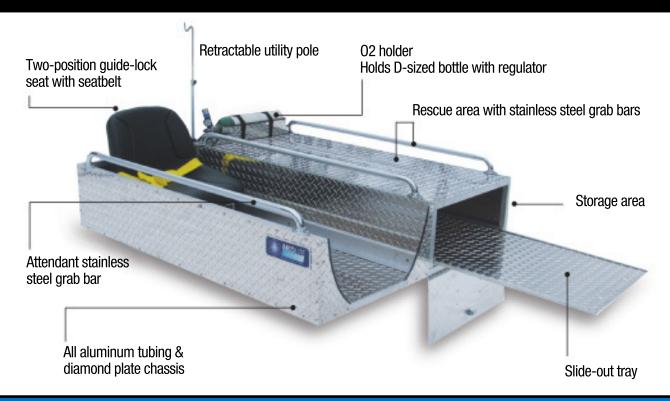

## **MEDLITE TRANSPORT DELUXE MTD-103**

## PRICE: \$3,750.00 + SHIPPING

- All aluminum tubing & diamond plate chassis
- Two-position guide-lock seat with seatbelt
- Accommodates a long board or stokes basket (not included)
- Ten Velcro D-loop straps included
- 9 cubic feet of enclosed storage area
- Slide out tray in the storage area
- Retractable utility pole
- O2 holder for "D" sized bottle with regulator
- Stainless steel grab bars on the rescue area
- 3<sup>rd</sup> attendant rail