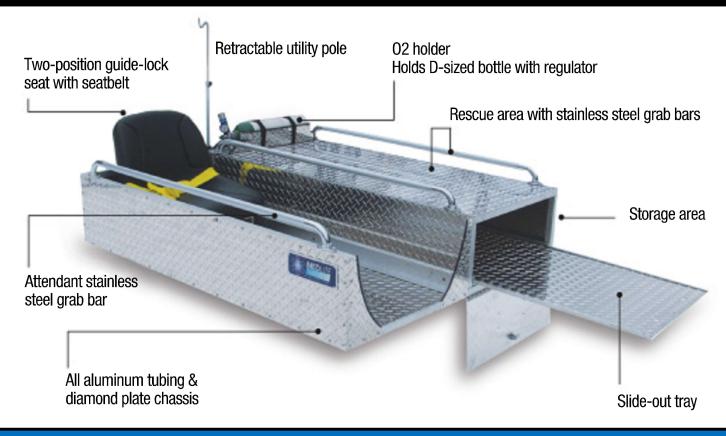

## **MEDLITE TRANSPORT DELUXE MTD-103**

## **PRICE: \$4,000.00 + SHIPPING**

- All aluminum tubing & diamond plate chassis
- Two-position guide-lock seat with seatbelt
- Accommodates a long board or stokes basket (not included)
- Ten Velcro D-loop straps included
- 9 cubic feet of enclosed storage area
- Slide out tray in the storage area
- Retractable utility pole
- O2 holder for "D" sized bottle with regulator
- Stainless steel grab bars on the rescue area
- 3<sup>rd</sup> attendant rail