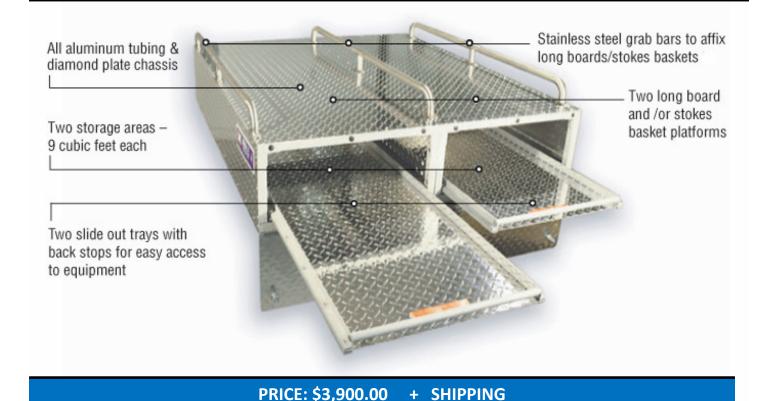

## **MEDLITE TRANSPORT MCI-106**

- All aluminum tubing & diamond plate chassis
- Accommodates two long boards or stokes baskets (not included)
- Twenty Velcro D-loop straps included
- Enclosed storage areas
- Slide out trays in the storage areas with back stops for equipment
- Stainless steel grab bars on the rescue area
- Multiple Casualty Incident Transport