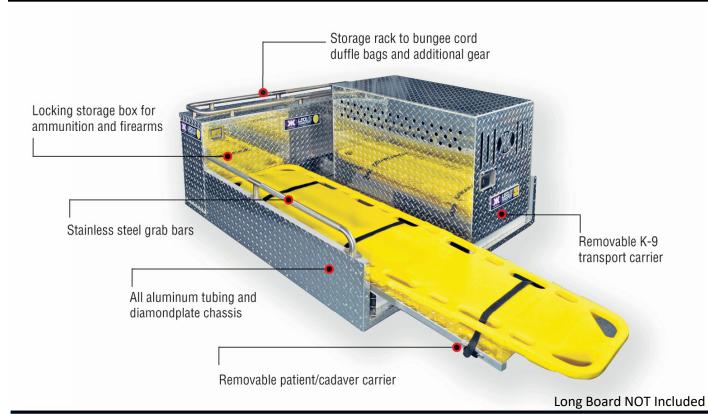

## **LEOLITE Transport LEO-505**

## PRICE: \$4,875 + SHIPPING

- All aluminum tubing & diamond plate chassis
- Stainless steel grab bars
- Lockable storage box for ammunition, firearms, and more
- Storage rack to bungee cord duffle bags, etc.
- Removable Canine Box
- Removable Patient Carrier (long board **not** included)

## Additional Modular Pieces Available:

| Patient / Cadaver Carrier (capable of holding long board or stokes basket) | \$225 |
|----------------------------------------------------------------------------|-------|
| Canine Transport Carrier (standard size)                                   | \$550 |
| Officer Seat                                                               | \$175 |