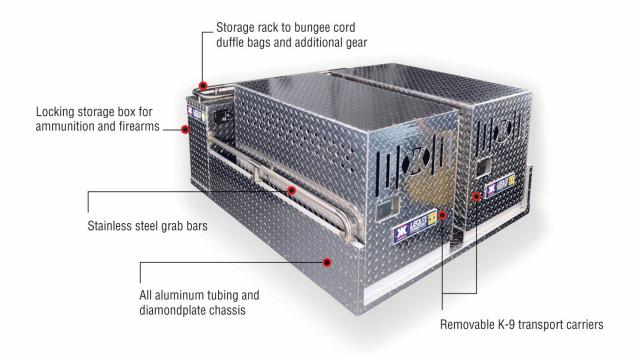

## **LEOLITE Transport LEO-504**

## PRICE: \$5,200 + SHIPPING

- All aluminum tubing & diamond plate chassis
- Stainless steel grab bars
- Lockable storage box for ammunition, firearms, and more
- Storage rack to bungee cord duffle bags, etc.
- Removable Canine Boxes