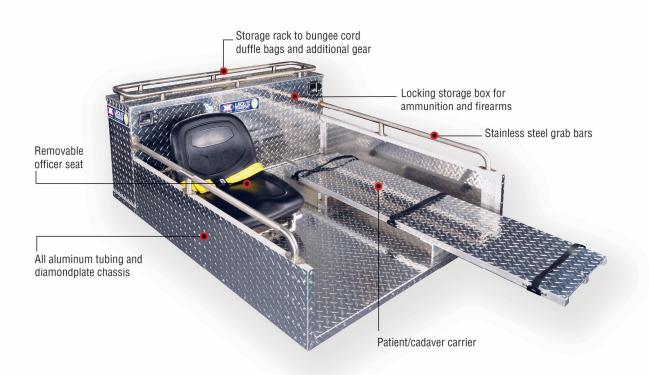

## **LEOLITE Transport LEO-503**

## PRICE: \$4,500 + SHIPPING

- All aluminum tubing & diamond plate chassis
- Stainless steel grab bars
- Lockable storage box for ammunition, firearms, and more
- Storage rack to bungee cord duffle bags, etc.
- · Removable officer seat
- Removable patient carrier

## **Additional Modular Pieces Available:**

Patient / Cadaver Carrier \$225
(capable of holding long board or stokes basket)

Canine Transport Carrier \$550
(standard size)

Additional Officer Seat \$175

| Dimensions           | Dry Weight | Crated Weight |
|----------------------|------------|---------------|
| 48"W x 74"L x 23.5"H | 178        | 281           |