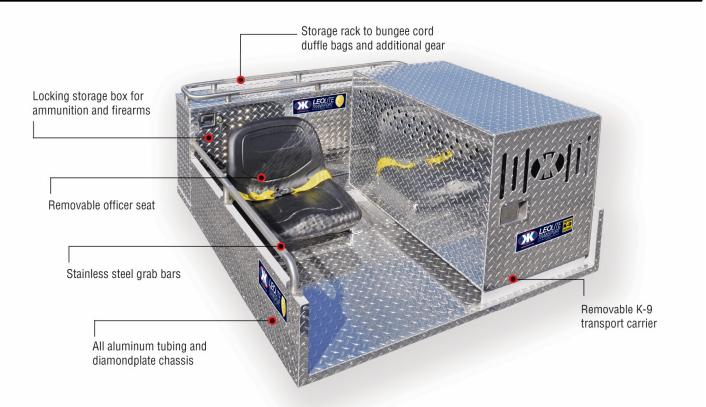

## **LEOLITE Transport LEO-502**

## PRICE: \$4,825 + SHIPPING

| All aluminum tubing & diamond plate chassis                                                                    | Additional Modular Pieces Available:                                          |       |
|----------------------------------------------------------------------------------------------------------------|-------------------------------------------------------------------------------|-------|
| <ul> <li>Stainless steel grab bars</li> <li>Lockable storage box for ammunition, firearms, and more</li> </ul> | Patient / Cadaver Carrier<br>(capable of holding long board or stokes basket) | \$225 |
| <ul> <li>Storage rack to bungee cord duffle bags, etc.</li> <li>Removable officer seat</li> </ul>              | Canine Transport Carrier \$550<br>(standard size)                             |       |
| Removable Canine Box                                                                                           | Additional Officer Seat \$175                                                 |       |
|                                                                                                                |                                                                               |       |