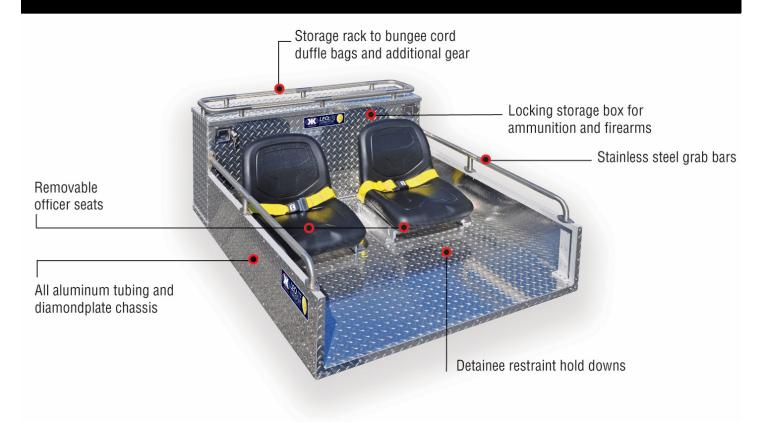

## PRICE: \$4,450 + SHIPPING

- All aluminum tubing & diamond plate chassis
- Stainless steel grab bars
- Lockable storage box for ammunition, firearms, and more
- Storage rack to bungee cord duffle bags, etc.
- Removable officer seats
- Detainee restraint hold downs