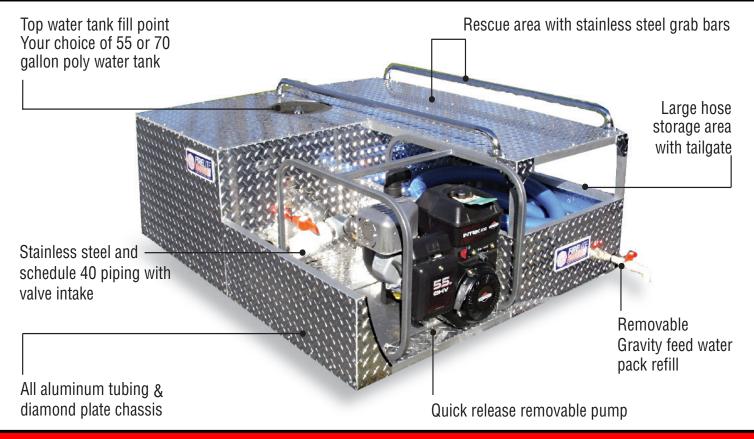

## **FIRELITE TRANSPORT PACER FP-201**

BASE PRICE: \$5,200.00 + SHIPPING

UPGRADE TO HONDA MOTOR: \$315

## 5.5 HP Briggs & Stratton OHV Pacer Pump

60 GPM @ 45 PSI 200 GPM @ 5 PSI

- 20' of 2" suction hose with strainer
- 125' of 1-1/2" NPT discharge hose with 1-1/2" adjustable spray nozzle
- ¾" line with shut off for water pack refill
- Pump comes with lightweight roll cage
- Able to self-prime to 25' with initial charge
- Water tank sight gauge
- Able to draft up to 19' with initial prime

| Dimensions                  | Dry Weight | Wet Weight | Crated Weight |
|-----------------------------|------------|------------|---------------|
| 55 GAL   48"W x 55"L x 22"H | 260        | 700        | 380           |
| 70 GAL   48"W x 55"L x 22"H | 270        | 830        | 390           |