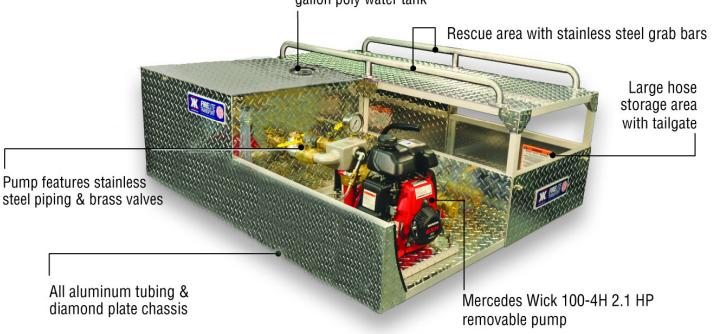

## **FIRELITE Transport Mercedes FM-207**

Top water tank fill point your choice of 55 or 70 gallon poly water tank

## Mercedes Wick 100-4H

65 GPM @ 15 PSI 50 GPM @ 35 PSI 20 GPM @ 70 PSI

- 1 gated 1-1/2" auxiliary suction
- 1 gated 1-1/2" tank to pump
- 1 gated 1" discharge
- 1 gated 1" pump to tank refill
- Draftable with included hand primer
- Water tank sight gauge
- Quick disconnect pump