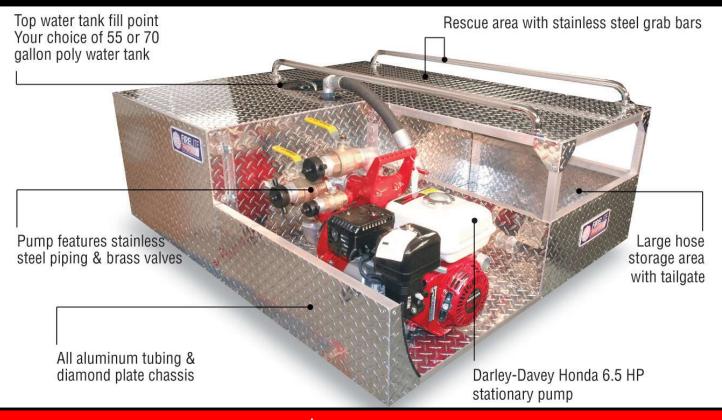

## **FIRELITE TRANSPORT DARLEY FD-202**

Darley-Davey AK315 6.5 HP
Two-Stage
65 GPM @ 48 PSI
50 GPM @ 81 PSI
20 GPM @ 120 PSI

- 2 gated 1-1/2" discharges Able to draft up to 19' with initial prime
- 1 gated 1" discharge\*
- 1 gated 1" pump to tank refill
- 1 gated 1-1/2" auxiliary suction
- 1 gated 1-1/2" tank to pump
- Water tank sight gauge
- \* 1 gated 1" discharge not available if foam is added