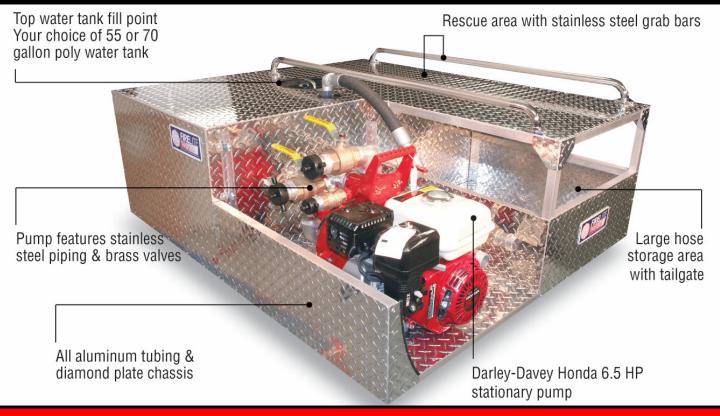

Darley-Davey AK315 6.5 HP
Two-Stage
65 GPM @ 48 PSI
50 GPM @ 81 PSI
20 GPM @ 120 PSI

- 2 gated 1-1/2" discharges
   Able to draft up to 19' with initial prime
- 1 gated 1" discharge\*
- 1 gated 1" pump to tank refill
- 1 gated 1-1/2" auxiliary suction
- 1 gated 1-1/2" tank to pump
- Water tank sight gauge
- \* 1 gated 1" discharge not available if foam is added