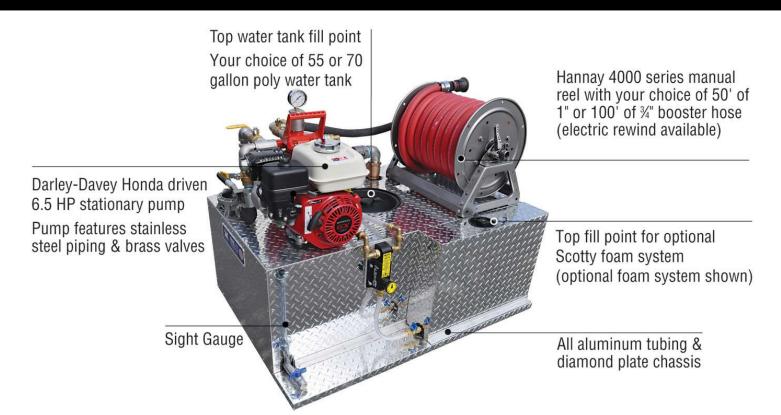

## FIRELITE COMPACT WILDFIRE FCW-206

Photo shown with optional red rubber jacketed booster hose.

| BASE PRICE: \$6,750.00 + SHIPPING                                                                                                                                                                                                                                                                                                                                                                                                                                                                                                                                                                                                                                                                                                                                                                                                                                                                                                                                                                                                                                                                                                                                                                                                                                                                                                                                                                                                                                                                                                                                                                                                                                                                                                                                                                                                                                                                                                                                                                                                                                                      |                                                                                                                                                                                                                                                                                                                         |              |               |                            |               |
|----------------------------------------------------------------------------------------------------------------------------------------------------------------------------------------------------------------------------------------------------------------------------------------------------------------------------------------------------------------------------------------------------------------------------------------------------------------------------------------------------------------------------------------------------------------------------------------------------------------------------------------------------------------------------------------------------------------------------------------------------------------------------------------------------------------------------------------------------------------------------------------------------------------------------------------------------------------------------------------------------------------------------------------------------------------------------------------------------------------------------------------------------------------------------------------------------------------------------------------------------------------------------------------------------------------------------------------------------------------------------------------------------------------------------------------------------------------------------------------------------------------------------------------------------------------------------------------------------------------------------------------------------------------------------------------------------------------------------------------------------------------------------------------------------------------------------------------------------------------------------------------------------------------------------------------------------------------------------------------------------------------------------------------------------------------------------------------|-------------------------------------------------------------------------------------------------------------------------------------------------------------------------------------------------------------------------------------------------------------------------------------------------------------------------|--------------|---------------|----------------------------|---------------|
| ADD ELECTRIC REWIND TO HANNAY REEL:\$500ADD SCOTTY FOAM SYSTEM W/ 5 GAL CELL:\$800ADD UPGRADED VIPER NOZZLE:\$400UPGRADE TO 6.5 HP ELEC START:\$600                                                                                                                                                                                                                                                                                                                                                                                                                                                                                                                                                                                                                                                                                                                                                                                                                                                                                                                                                                                                                                                                                                                                                                                                                                                                                                                                                                                                                                                                                                                                                                                                                                                                                                                                                                                                                                                                                                                                    |                                                                                                                                                                                                                                                                                                                         |              |               |                            |               |
| Darley-Davey AK315 6.5 HP<br>Two-Stage<br>65 GPM @ 48 PSI<br>50 GPM @ 81 PSI<br>20 GPM @ 120 PSI                                                                                                                                                                                                                                                                                                                                                                                                                                                                                                                                                                                                                                                                                                                                                                                                                                                                                                                                                                                                                                                                                                                                                                                                                                                                                                                                                                                                                                                                                                                                                                                                                                                                                                                                                                                                                                                                                                                                                                                       | <ul> <li>P</li> <li>1 gated 1" to booster reel</li> <li>1 gated 1-1/2" auxiliary suction</li> <li>1 gated 1-1/2" tank to pump</li> <li>Water tank sight gauge</li> <li>Includes CS 105/15 1" NST dual flow with bumper wildland nozzle</li> <li>1 gated 1-1/2" tank to pump</li> <li>Boostlite Hose Standard</li> </ul> |              |               |                            |               |
| Dimensions                                                                                                                                                                                                                                                                                                                                                                                                                                                                                                                                                                                                                                                                                                                                                                                                                                                                                                                                                                                                                                                                                                                                                                                                                                                                                                                                                                                                                                                                                                                                                                                                                                                                                                                                                                                                                                                                                                                                                                                                                                                                             | Dry<br>Weight                                                                                                                                                                                                                                                                                                           | + 5 gal foam | Wet<br>Weight | Wet Weight +<br>foam       | Crated Weight |
| 55 GAL   48"W x 34"L x 38"H                                                                                                                                                                                                                                                                                                                                                                                                                                                                                                                                                                                                                                                                                                                                                                                                                                                                                                                                                                                                                                                                                                                                                                                                                                                                                                                                                                                                                                                                                                                                                                                                                                                                                                                                                                                                                                                                                                                                                                                                                                                            | 290                                                                                                                                                                                                                                                                                                                     | 305          | 746           | 806                        | 450           |
| 70 GAL   48"W x 34"L x 38"H                                                                                                                                                                                                                                                                                                                                                                                                                                                                                                                                                                                                                                                                                                                                                                                                                                                                                                                                                                                                                                                                                                                                                                                                                                                                                                                                                                                                                                                                                                                                                                                                                                                                                                                                                                                                                                                                                                                                                                                                                                                            | 300                                                                                                                                                                                                                                                                                                                     | 315          | 881           | 941                        | 460           |
| *weights & dimensions are approximate<br>Add 30 lbs to weights if going with optic<br>rubber jacketed booster hose                                                                                                                                                                                                                                                                                                                                                                                                                                                                                                                                                                                                                                                                                                                                                                                                                                                                                                                                                                                                                                                                                                                                                                                                                                                                                                                                                                                                                                                                                                                                                                                                                                                                                                                                                                                                                                                                                                                                                                     |                                                                                                                                                                                                                                                                                                                         |              | 0             | ALL UNITS S<br>FULLY ASSEM |               |
| Sonarley                                                                                                                                                                                                                                                                                                                                                                                                                                                                                                                                                                                                                                                                                                                                                                                                                                                                                                                                                                                                                                                                                                                                                                                                                                                                                                                                                                                                                                                                                                                                                                                                                                                                                                                                                                                                                                                                                                                                                                                                                                                                               |                                                                                                                                                                                                                                                                                                                         |              |               |                            |               |
| CORPORATION       Image: Corporation of the second se |                                                                                                                                                                                                                                                                                                                         |              |               |                            |               |