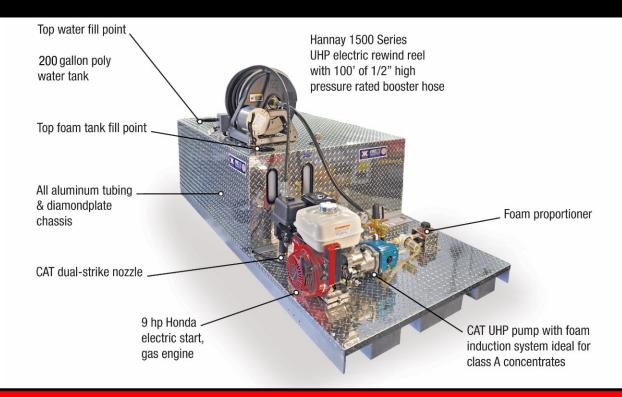

## **FIRELITE FCUHP-406-200**

## All of these standard features included in base price above

- 200 gallon poly water tank with integrated 5 gallon foam cell
- CAT UHP pump with foam induction system ideal for Class A concentrates
- CAT Dual-strike UHP nozzle that delivers water or foam solution
- Injection percentage from 0.5% to 6.0%
- 9 HP Honda gas engine with electric start
- 1500 series UHP Hannay Electric Rewind Reel
- 100' of ½" high pressure rated booster hose with UHP nozzle
- Pressure gauge
- Inlet filter
- Primary and secondary pressure relief
- Purging system

| Dimensions                      | Dry Weight | Wet Weight + foam | Crated Weight |
|---------------------------------|------------|-------------------|---------------|
| 200 Gallon   48"W x 94"L x 45"H | 835        | 2535              | 1085          |