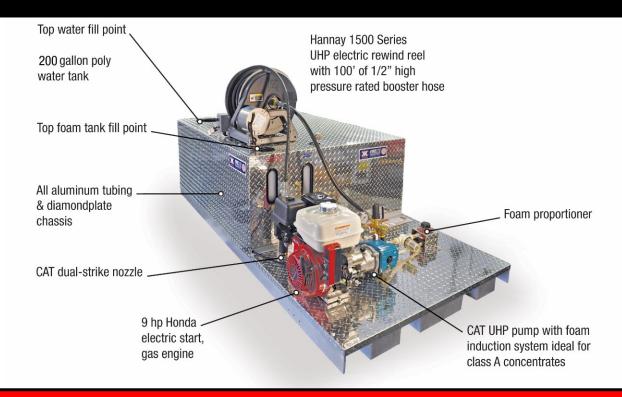

## All of these standard features included in base price above

- 200 gallon poly water tank with integrated 5 gallon foam cell
- CAT UHP pump with foam induction system ideal for Class A concentrates
- CAT Dual-strike UHP nozzle that delivers water or foam solution
- Injection percentage from 0.5% to 6.0%
- 9 HP Honda gas engine with electric start
- 1500 series UHP Hannay Electric Rewind Reel
- 100' of ½" high pressure rated booster hose with UHP nozzle
- Pressure gauge
- Inlet filter
- Primary and secondary pressure relief
- Purging system