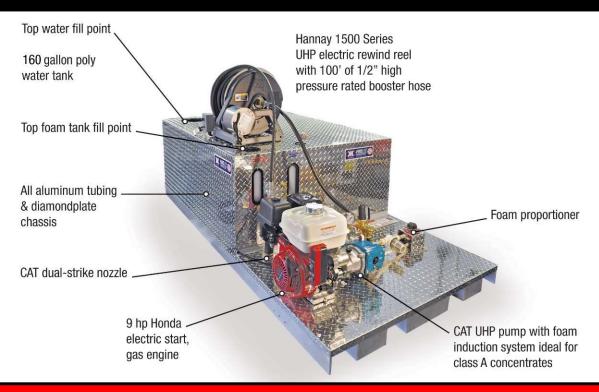

## All of these standard features included in base price above

- 160 gallon poly water tank with integrated 5 gallon foam cell
- CAT UHP pump with foam induction system ideal for Class A concentrates
- CAT Dual-strike UHP nozzle that delivers water or foam solution
- Injection percentage from 0.5% to 6.0%
- 9 HP Honda gas engine with electric start
- 1500 series UHP Hannay Electric Rewind Reel
- 100' of ½" high pressure rated booster hose with UHP nozzle
- Pressure gauge
- Inlet filter
- Primary and secondary pressure relief
- Purging system