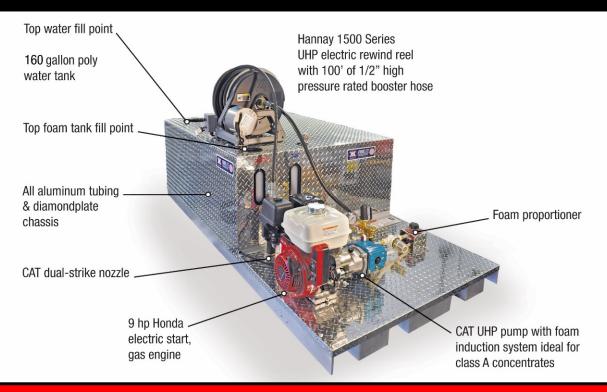

## FIRELITE FCUHP-405-160

## All of these standard features included in base price above

- 160 gallon poly water tank with integrated 5 gallon foam cell
- CAT UHP pump with foam induction system ideal for Class A concentrates
- CAT Dual-strike UHP nozzle that delivers water or foam solution
- Injection percentage from 0.5% to 6.0%
- 9 HP Honda gas engine with electric start
- 1500 series UHP Hannay Electric Rewind Reel
- 100' of ½" high pressure rated booster hose with UHP nozzle
- Pressure gauge
- Inlet filter
- Primary and secondary pressure relief
- Purging system

| Dimensions                      | Dry Weight | Wet Weight + foam | Crated Weight |
|---------------------------------|------------|-------------------|---------------|
| 160 Gallon   48"W x 76"L x 45"H | 681        | 2049              | 931           |