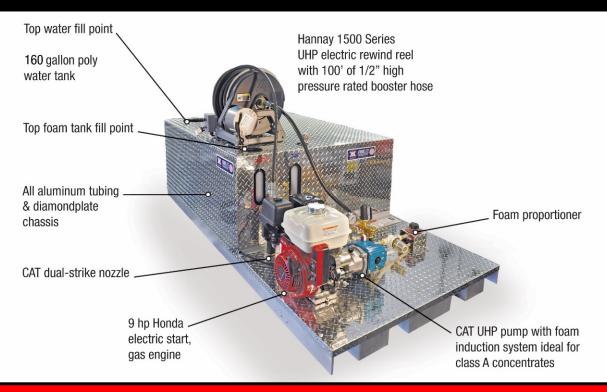

## All of these standard features included in base price above

- 160 gallon poly water tank with integrated 5 gallon foam cell
- CAT UHP pump with foam induction system ideal for Class A concentrates
- CAT Dual-strike UHP nozzle that delivers water or foam solution
- Injection percentage from 0.5% to 6.0%
- 9 HP Honda gas engine with electric start
- 1500 series UHP Hannay Electric Rewind Reel
- 100' of ½" high pressure rated booster hose with UHP nozzle
- Pressure gauge
- Inlet filter
- Primary and secondary pressure relief
- Purging system