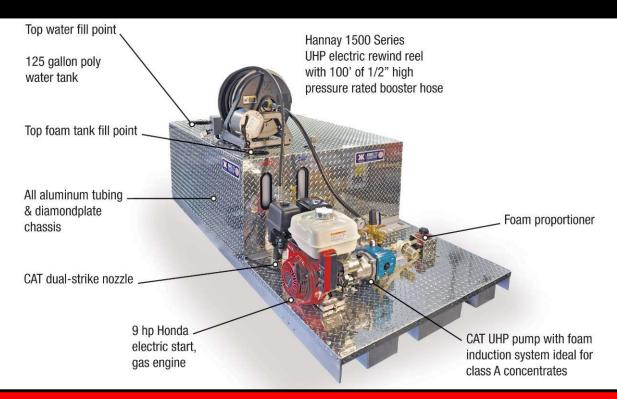

## **FIRELITE FCUHP-404-125**

## All of these standard features included in base price above

- 125 gallon poly water tank with integrated 5 gallon foam cell
- CAT UHP pump with foam induction system ideal for Class A concentrates
- CAT Dual-strike UHP nozzle that delivers water or foam solution
- Injection percentage from 0.5% to 6.0%
- 9 HP Honda gas engine with electric start
- 1500 series UHP Hannay Electric Rewind Reel
- 100' of ½" high pressure rated booster hose with UHP nozzle
- Pressure gauge
- Inlet filter
- Primary and secondary pressure relief
- Purging system

| Dimensions                      | Dry Weight | Wet Weight + foam | Crated Weight |
|---------------------------------|------------|-------------------|---------------|
| 125 Gallon   48"W x 72"L x 45"H | 606        | 1684              | 856           |