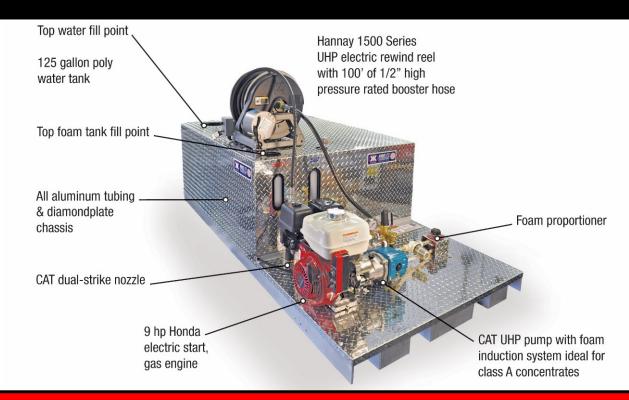

## All of these standard features included in base price above

- 125 gallon poly water tank with integrated 5 gallon foam cell
- CAT UHP pump with foam induction system ideal for Class A concentrates
- CAT Dual-strike UHP nozzle that delivers water or foam solution
- Injection percentage from 0.5% to 6.0%
- 9 HP Honda gas engine with electric start
- 1500 series UHP Hannay Electric Rewind Reel
- 100' of ½" high pressure rated booster hose with UHP nozzle
- Pressure gauge
- Inlet filter
- Primary and secondary pressure relief
- Purging system