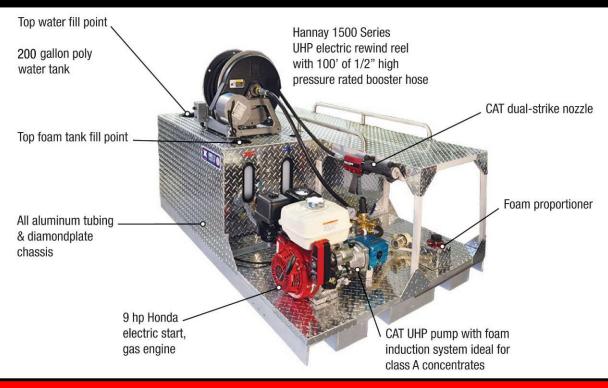

## All of these standard features included in base price above

- 200 gallon poly water tank with integrated 5 gallon foam cell
- CAT UHP pump with foam induction system ideal for Class A concentrates
- CAT Dual-strike UHP nozzle that delivers water or foam solution
- Injection percentage from 0.5% to 6.0%
- 9 HP Honda gas engine with electric start
- 1500 series UHP Hannay Electric Rewind Reel
- 100' of ½" high pressure rated booster hose with UHP nozzle
- Pressure gauge
- Inlet filter
- Primary and secondary pressure relief
- Purging system