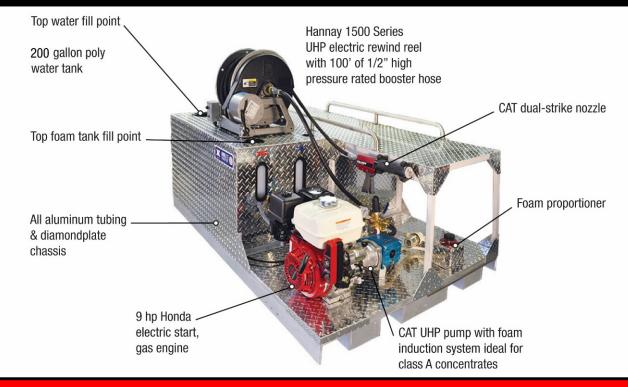

## All of these standard features included in base price above

- 200 gallon poly water tank with integrated 5 gallon foam cell
- CAT UHP pump with foam induction system ideal for Class A concentrates
- CAT Dual-strike UHP nozzle that delivers water or foam solution
- Injection percentage from 0.5% to 6.0%
- 9 HP Honda gas engine with electric start
- 1500 series UHP Hannay Electric Rewind Reel
- 100' of ½" high pressure rated booster hose with UHP nozzle
- Pressure gauge
- Inlet filter
- Primary and secondary pressure relief
- Purging system