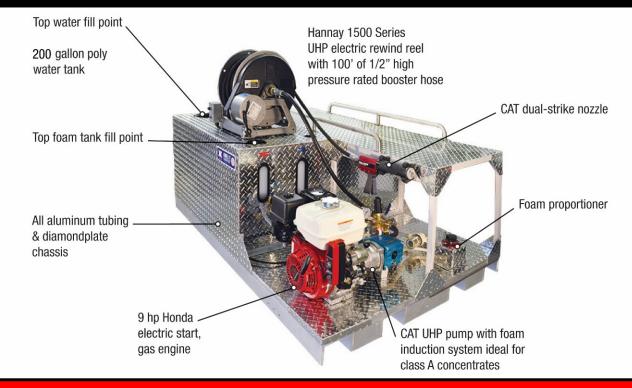

## **FIRELITE TRANSPORT FCUHP-403-200**

## All of these standard features included in base price above

- 200 gallon poly water tank with integrated 5 gallon foam cell
- CAT UHP pump with foam induction system ideal for Class A concentrates
- CAT Dual-strike UHP nozzle that delivers water or foam solution
- Injection percentage from 0.5% to 6.0%
- 9 HP Honda gas engine with electric start
- 1500 series UHP Hannay Electric Rewind Reel
- 100' of ½" high pressure rated booster hose with UHP nozzle
- Pressure gauge
- Inlet filter
- Primary and secondary pressure relief
- Purging system