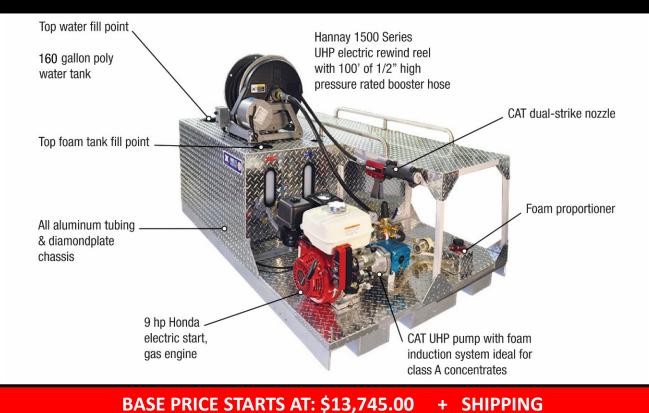

## **FIRELITE TRANSPORT FCUHP-402-160**

## All of these standard features included in base price above

- 160 gallon poly water tank with integrated 5 gallon foam cell
- CAT UHP pump with foam induction system ideal for Class A concentrates
- CAT Dual-strike UHP nozzle that delivers water or foam solution
- Injection percentage from 0.5% to 6.0%
- 9 HP Honda gas engine with electric start
- 1500 series UHP Hannay Electric Rewind Reel
- 100' of ½" high pressure rated booster hose with UHP nozzle
- Pressure gauge
- Inlet filter
- Primary and secondary pressure relief
- Purging system