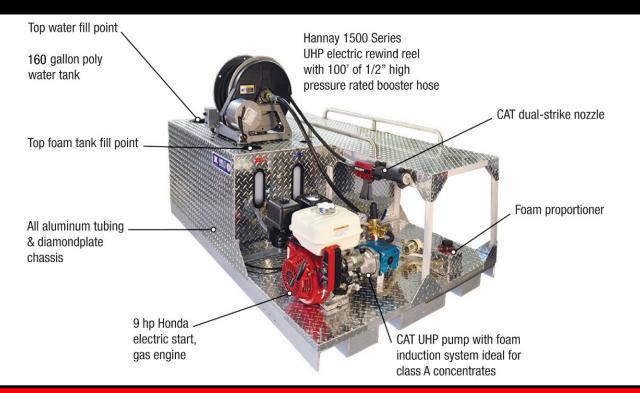

## All of these standard features included in base price above

160 gallon poly water tank with integrated 5 gallon foam cell

- CAT UHP pump with foam induction system ideal for Class A concentrates
- CAT Dual-strike UHP nozzle that delivers water or foam solution
  - Injection percentage from 0.5% to 6.0%
- 9 HP Honda gas engine with electric start
- 1500 series UHP Hannay Electric Rewind Reel
- 100' of ½" high pressure rated booster hose with UHP nozzle
- Pressure gauge
- Inlet filter
- Primary and secondary pressure relief
- Purging system