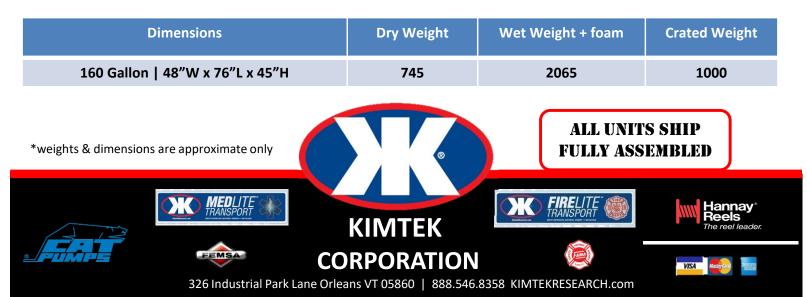

## All of these standard features included in base price above

160 gallon poly water tank with integrated 5 gallon foam cell

- CAT UHP pump with foam induction system ideal for Class A concentrates
- CAT Dual-strike UHP nozzle that delivers water or foam solution
  - Injection percentage from 0.5% to 6.0%
- 9 HP Honda gas engine with electric start
- 1500 series UHP Hannay Electric Rewind Reel
- 100' of ½" high pressure rated booster hose with UHP nozzle
- Pressure gauge
- Inlet filter
- Primary and secondary pressure relief
- Purging system