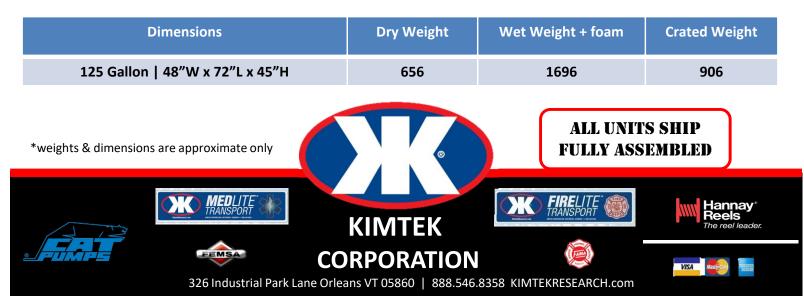

## All of these standard features included in base price above

125 gallon poly water tank with integrated 5 gallon foam cell

- CAT UHP pump with foam induction system ideal for Class A concentrates
- CAT Dual-strike UHP nozzle that delivers water or foam solution
- Injection percentage from 0.5% to 6.0%
- 9 HP Honda gas engine with electric start
- 1500 series UHP Hannay Electric Rewind Reel
- 100' of 1/2" high pressure rated booster hose with UHP nozzle
- Pressure gauge
- Inlet filter
- Primary and secondary pressure relief
- Purging system