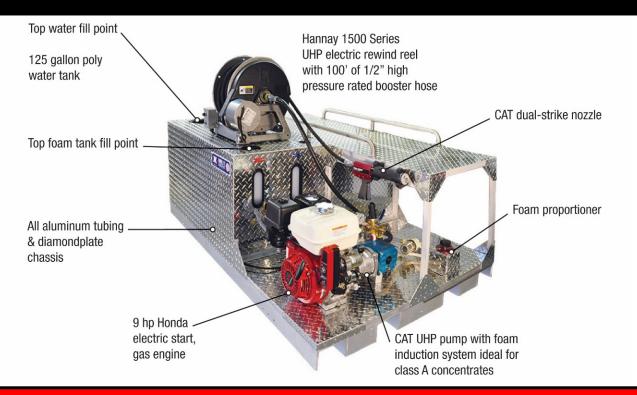

## All of these standard features included in base price above

125 gallon poly water tank with integrated 5 gallon foam cell

- CAT UHP pump with foam induction system ideal for Class A concentrates
- CAT Dual-strike UHP nozzle that delivers water or foam solution
- Injection percentage from 0.5% to 6.0%
- 9 HP Honda gas engine with electric start
- 1500 series UHP Hannay Electric Rewind Reel
- 100' of 1/2" high pressure rated booster hose with UHP nozzle
- Pressure gauge
- Inlet filter
- Primary and secondary pressure relief
- Purging system